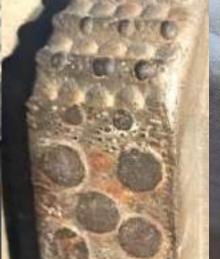

## MDX, Matrix/Diamond Mills

As with all of our thru-tubing mills our MDX series can be custom fabricated to suit your application.

Shown at far left are three grades of processed/conditioned mined diamonds that are sized 6-8 stones here carat that measure about .100" diameter. These are set in raised matrix ridges to increase their effective exposure/standoff while protecting them from impact loads that can fracture them.

The 30-40 mesh Titanium costed diamond grit is about . 018" to .020" diameter and are blended with carbide matrix as a slurry that is about 25% by volume of the grit and molded to about 1/4" depth as a backup to the spheres to protect against under-cutting.