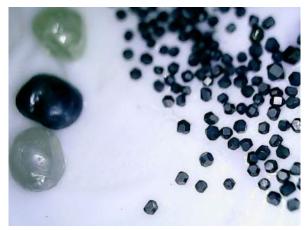

## MDX, Matrix/Diamond Mills

As with all of our thru-tubing mills our MDX series can be custom fabricated to suit your application.

Shown at far left are three grades of processed/conditioned mined diamonds that are sized 6-8 stones here carat that measure about .100" diameter. These are set in raised matrix ridges to increase their effective exposure/standoff while protecting them from impact loads that can fracture them.

The 30-40 mesh Titanium costed diamond grit is about . 018" to .020" diameter and are blended with carbide matrix as a slurry that is about 25% by volume of the grit and molded to about 1/4" depth as a backup to the spheres to protect against under-cutting.