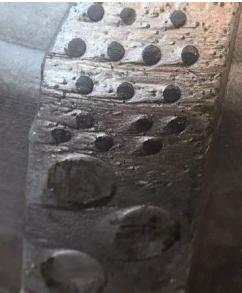

## MDX, Matrix/Diamond Mills

As with all of our thru-tubing mills our MDX series can be custom fabricated to suit your application.

Shown at far left are three grades of processed/conditioned mined diamonds that are sized 6-8 stones here carat that measure about .100" diameter. These are set in raised matrix ridges to increase their effective exposure/standoff while protecting them from impact loads that can fracture them.

The 30-40 mesh Titanium costed diamond grit is about . 018" to .020" diameter and are blended with carbide matrix as a slurry that is about 25% by volume of the grit and molded to about 1/4" depth as a backup to the spheres to protect against under-cutting.