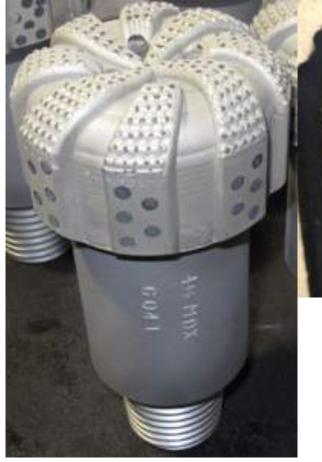

## **MDX Mills**

## MDX, Matrix/Diamond Mills

As with all of our thru-tubing mills our MDX series can be custom fabricated to suit your application.

Shown at far left are three grades of processed/conditioned mined diamonds that are sized 6-8 stones here carat that measure about .100" diameter. These are set in raised matrix ridges to increase their effective exposure/standoff while protecting them from impact loads that can fracture them.