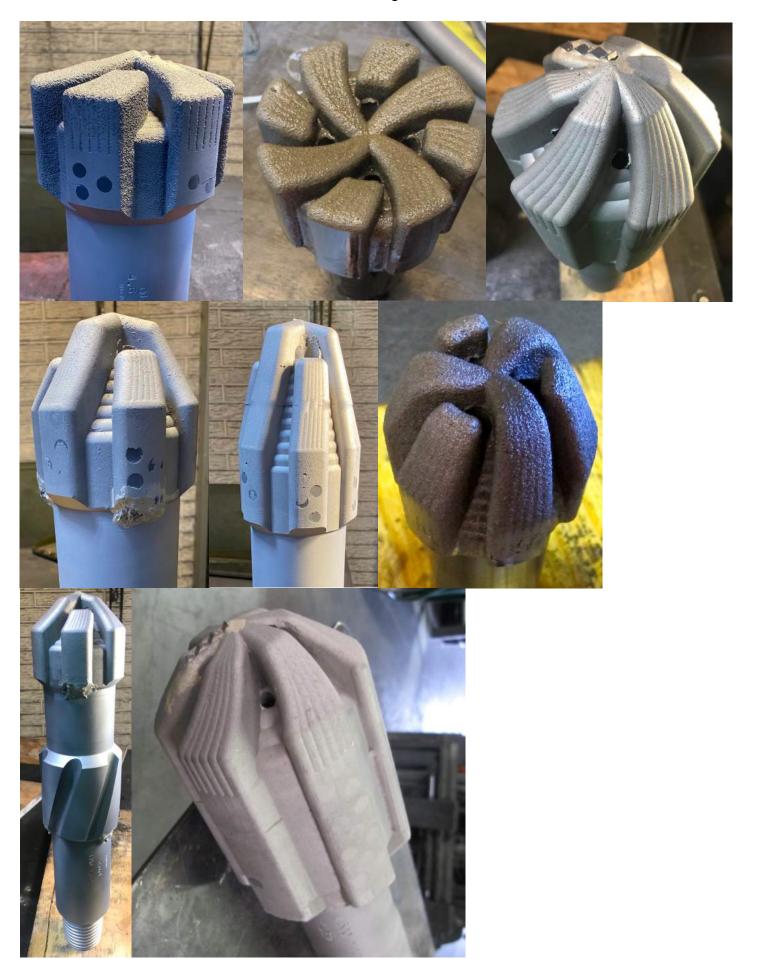

## MX, Matrix/Diamond - Impreg Mills

As with all of our thru-tubing mills our MDX series can be custom fabricated to suit your application.

The diamond grit is about .020" diameter that are Titanium Coated

MX Mill bodies can be molded into almost any shape to suit your specific application with extended gage lengths and/or steel stabilizers when required.