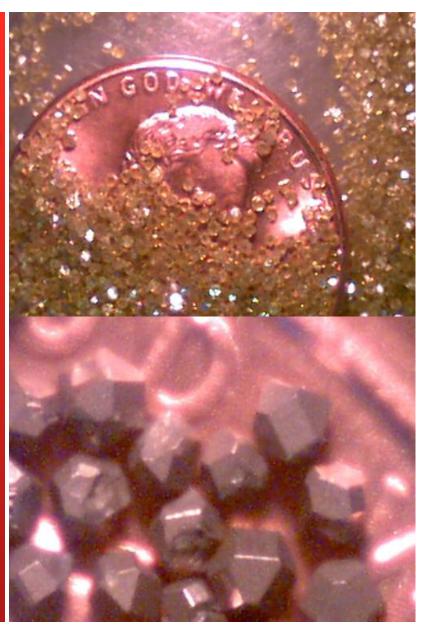

## Hard Targets;

Loose Carbide Junk, Carbide Slip
Buttons, Case-Hard Slip Wickers,
Nickel Alloy (13 Chrome, 17-4
Stainless, Inconel 718, Incoloy 925,
440C) that can work harden into the
high 50's HRC and/or can be presented
in loose condition that cause
interrupted cuts can all be cut with
diamond-impreg mills or shoes that use
30-40 mesh Diamond Grit that is
blended 25% by volume into the
Carbide Matrix mill face to create a
tough and robust cutting structure
much like a diamond grinding rock.

The diamond grit is about .020" diameter that are Titanium Coated

MX Mill bodies can be molded into almost any shape to suit your specific application with extended gage lengths and/or steel stabilizers when required.