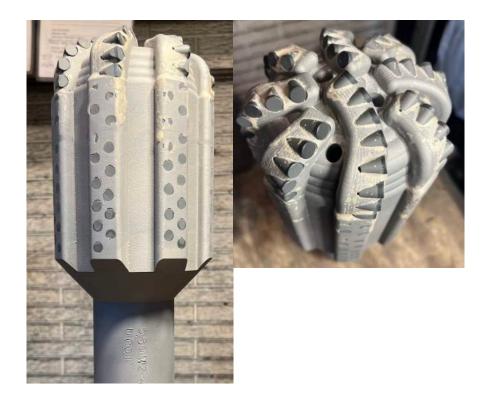

Above is a 5.500" MZ-48G 8 blades set with 10mm PDC's with an extended gage with rounded edges for minimal free rotating torque. Face with six directed fluid ports.

MZ mills are available with 3, 4, 5, 6, 7, 8, or 10 blades set with 13mm, 10mm, 8mm, or 6.4mm PDC Cutters that are purpose-built for long intervals of cement, hard scales, composite plugs, and some formations.