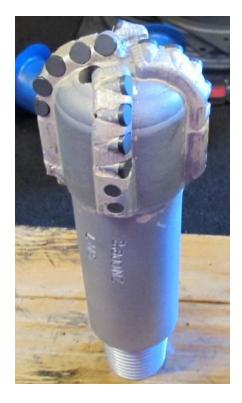

## MZ, Matrix/PDC Mills

As with all of our thru-tubing mills our MZ series can be custom fabricated to suit your application.

Above is a 2.500" MZ-54 set with 8mm PDC and maximum junk slot area and gage pads set with 10mm TSD and rounded edges for minimal free rotating torque.