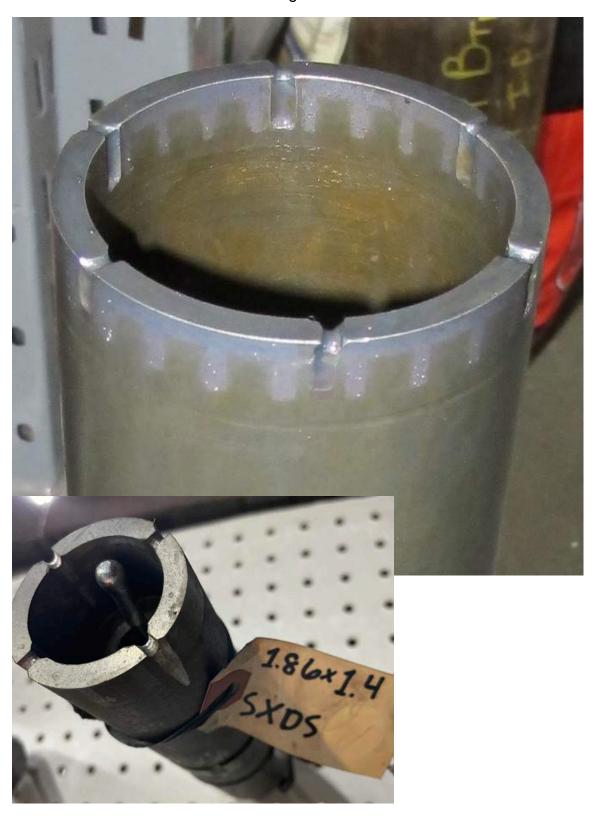

## SXDS, Steel Skeleton/Diamond - Impreg Shoes

Hard Targets;
Loose Carbide Junk, Carbide Slip
Buttons, Case-Hard Slip Wickers,
Nickel Alloy (13 Chrome, 17-4
Stainless, Inconel 718, Incoloy 925,
440C) that can work harden into the
high 50's HRC and/or can be presented
in loose condition that cause
interrupted cuts can all be cut with
diamond-impreg mills or shoes that use
30-40 mesh Diamond Grit that is
blended 25% by volume into the
Carbide Matrix mill face to create a
tough and robust cutting structure
much like a diamond grinding rock.

The diamond grit is about .020" diameter that are Titanium Coated

SXDS Shoe bodies can be molded into its steel skeleton to as thin as .250" and have a stronger hoop strength than full matrix XDS shoes.