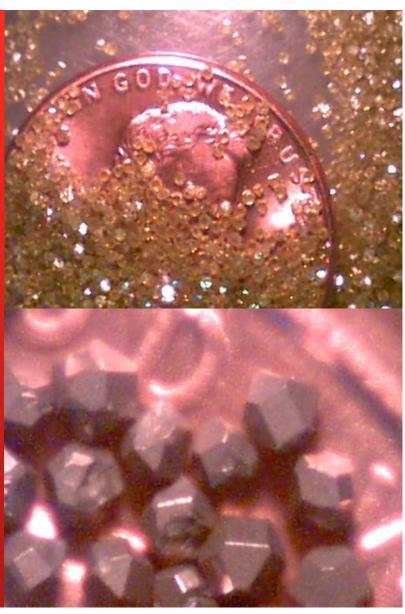

## SXDS, Steel Skeleton/Diamond - Impreg Shoes

Hard Targets;
Loose Carbide Junk, Carbide Slip
Buttons, Case-Hard Slip Wickers,
Nickel Alloy (13 Chrome, 17-4
Stainless, Inconel 718, Incoloy 925,
440C) that can work harden into the
high 50's HRC and/or can be presented
in loose condition that cause
interrupted cuts can all be cut with
diamond-impreg mills or shoes that use
30-40 mesh Diamond Grit that is
blended 25% by volume into the
Carbide Matrix mill face to create a
tough and robust cutting structure
much like a diamond grinding rock.

The diamond grit is about .020" diameter that are Titanium Coated

SXDS Shoe bodies can be molded into its steel skeleton to as thin as .250" and have a stronger hoop strength than full matrix XDS shoes.