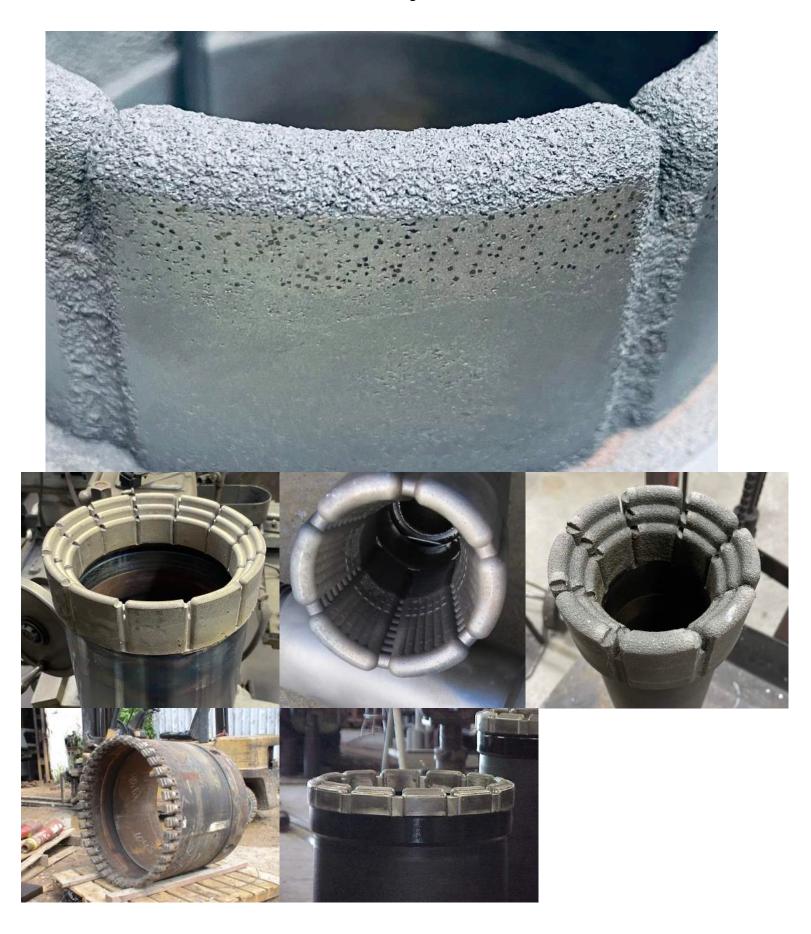

## **XDS, Matrix/Diamond - Impreg Shoes**

As with all of our thru-tubing mills our MDX series can be custom fabricated to suit your application.

Hard Targets;
Loose Carbide Junk, Carbide Slip
Buttons, Case-Hard Slip Wickers,
Nickel Alloy (13 Chrome, 17-4
Stainless, Inconel 718, Incoloy 925,
440C) that can work harden into the
high 50's HRC and/or can be presented
in loose condition that cause
interrupted cuts can all be cut with
diamond-impreg mills or shoes that use
30-40 mesh Diamond Grit that is
blended 25% by volume into the
Carbide Matrix mill face to create a

The diamond grit is about .020" diameter that are Titanium Coated

tough and robust cutting structure much like a diamond grinding rock.

XDS Shoe bodies can be molded into exact sizes from 1 3/4" to 12 1/4" OD with shoe head thickness per side dictated by internal strength required. 1 3/4" to 4 3/4" = 3/8" per side

5" to 6 3/4" = 1/2" per side 7" to 8 3/4" = 5/8"per side 9" to 12 1/4" = 3/4" per side

Fore thin wall see SXDS