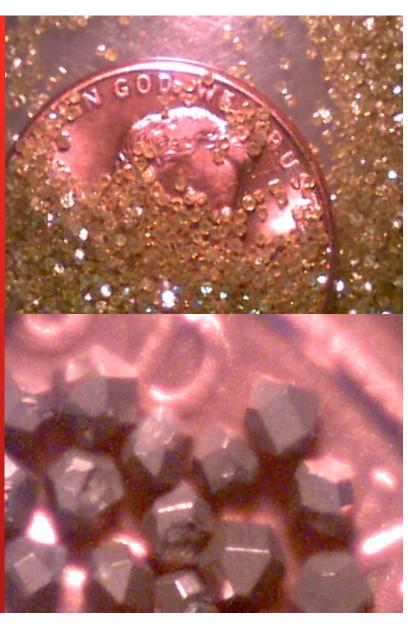

## **XDS, Matrix/Diamond - Impreg Shoes**

As with all of our thru-tubing mills our MDX series can be custom fabricated to suit your application.

Hard Targets;
Loose Carbide Junk, Carbide Slip
Buttons, Case-Hard Slip Wickers,
Nickel Alloy (13 Chrome, 17-4
Stainless, Inconel 718, Incoloy 925,
440C) that can work harden into the
high 50's HRC and/or can be presented
in loose condition that cause
interrupted cuts can all be cut with
diamond-impreg mills or shoes that use
30-40 mesh Diamond Grit that is
blended 25% by volume into the
Carbide Matrix mill face to create a

The diamond grit is about .020" diameter that are Titanium Coated

tough and robust cutting structure much like a diamond grinding rock.

XDS Shoe bodies can be molded into exact sizes from 1 3/4" to 12 1/4" OD with shoe head thickness per side dictated by internal strength required. 1 3/4" to 4 3/4" = 3/8" per side